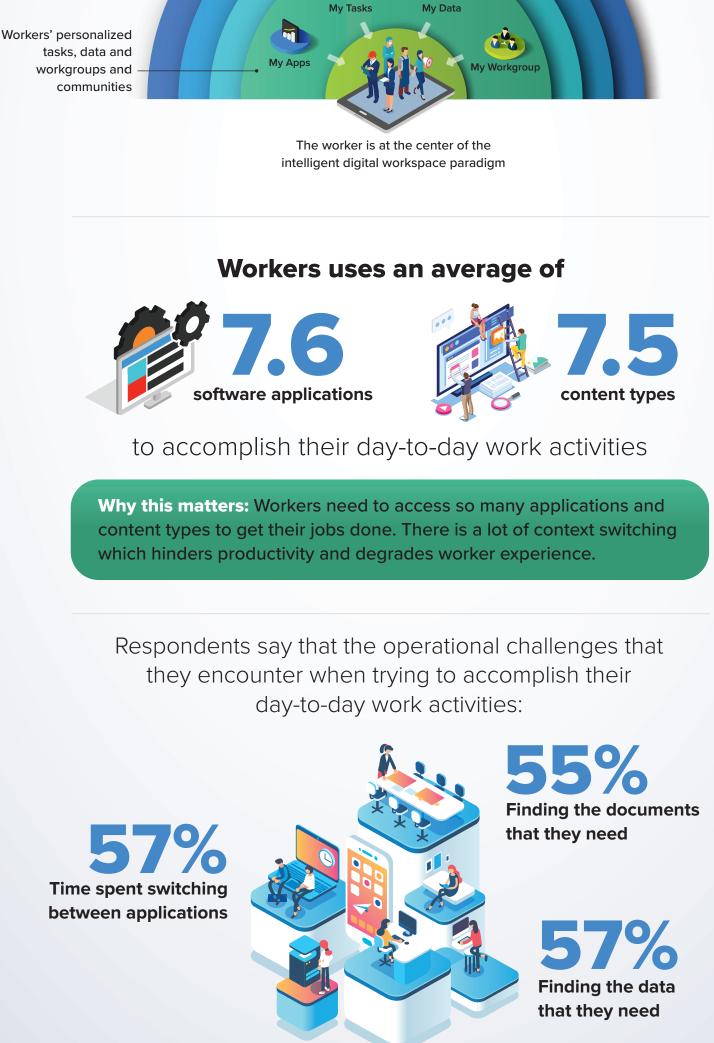

Ability to configure the workspace

Source: US FoW Worker Survey, IDC, November, 2019; N=305

Why this matters: Respondents say that these operational challenges degrade efficiency and experience.

The intelligent digital workspace delivers an ideal employee

experience, protects what matters most to an organization's security, and frees up employees to contribute to new business value and overall business success.